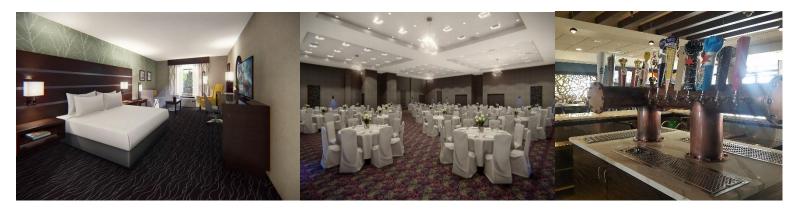

# **ACCOMMODATIONS**

120 tastefully decorated guestrooms featuring a wide array of amenities for your personal comfort and convenience. Rooms offer WIFI, 43" flat screen TV, microwave and mini fridge, Keurig Coffee maker, in room safes, alarm clock and radio.

### **GUEST SERVICES AND AMENITIES**

On-site restaurant Burger Theory, bar and room service. Over-sized fitness center with 2,000 sq. ft. A steam room and yoga room. We have complimentary WIFI throughout the hotel. A Twenty four-hour business center and guest laundry.

# **MEETING FACILITIES**

13,000 sq. ft. of flexible meeting space including a 6,200 sq. ft. ballroom, three breakout rooms and boardroom. We have banquet menus that can be customized to your palette. Area for outdoor functions including weddings, receptions and other social gatherings.