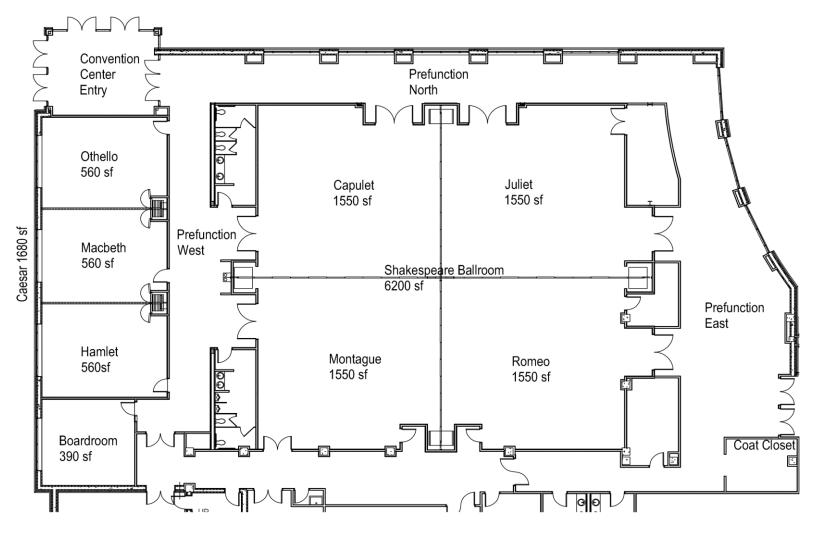

# **MEETING FACILITIES**

13,000 sq. ft. of flexible meeting space including a 6,200 sq. ft. ballroom, three breakout rooms and boardroom. We have banquet menus that can be customized to your palette. Area for outdoor functions including weddings, receptions and other social gatherings.

5,048 SQ. FT. OF PREFUNCTION SPACE AROUND SHAKESPEARE BALLROOM

| Meeting Room         | LxW     | Sq. Ft. | Theater | Classroom | Banquet | Reception | Conference |
|----------------------|---------|---------|---------|-----------|---------|-----------|------------|
| Shakespeare Ballroom | 78x79.5 | 6200    | 680     | 260       | 500     | 620       |            |
| Capulet              | 39'5x39 | 1550    | 170     | 65        | 125     | 155       | 51         |
| Juliet               | 39'5x39 | 1550    | 170     | 65        | 125     | 155       | 51         |
| Montague             | 39'5x39 | 1550    | 170     | 65        | 125     | 155       | 51         |
| Romeo                | 39'5x39 | 1550    | 170     | 65        | 125     | 155       | 51         |
| Caesar Ballroom      | 63x26.6 | 1680    | 190     | 85        | 139     | 225       | 55         |
| Othello              | 21x26'6 | 560     | 64      | 28        | 46      | 60        | 18         |
| Macbeth              | 21x26'6 | 560     | 64      | 28        | 46      | 60        | 18         |
| Hamlet               | 21x26'6 | 560     | 64      | 28        | 46      | 60        | 18         |
| Boardroom            | 20x19'5 | 390     |         |           |         |           | 12         |